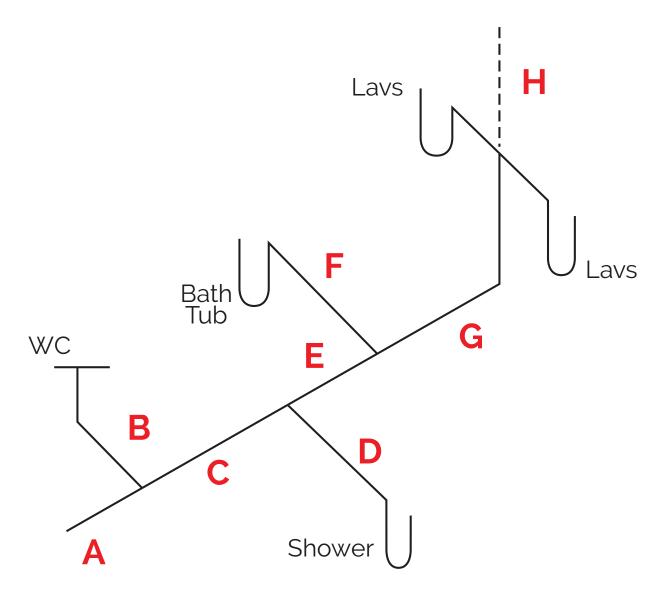

| Pipe Section | Pipe Size |
|--------------|-----------|
| Α            |           |
| В            |           |
| С            |           |
| D            |           |
| E            |           |
| F            |           |
| G            |           |
| Н            |           |