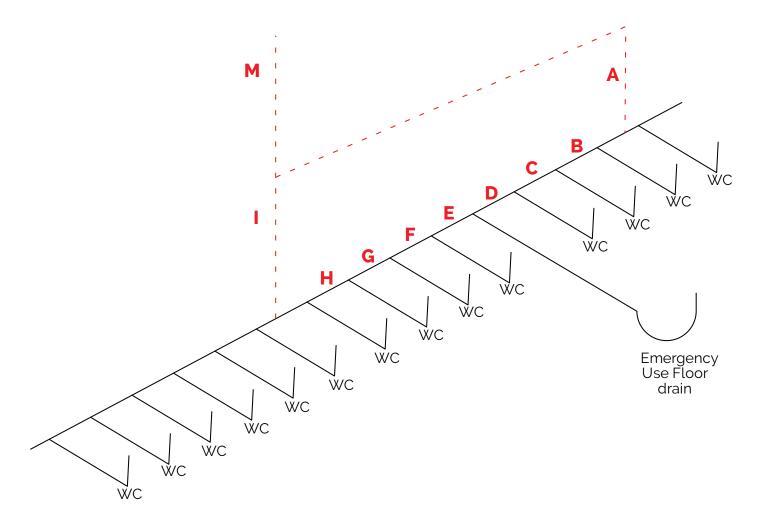

| Pipe<br>Section | Fixture<br>Units | Pipe<br>Size | Pipe<br>Section | Fixture<br>Units | Pipe<br>Size |
|-----------------|------------------|--------------|-----------------|------------------|--------------|
| Α               |                  |              | н               |                  |              |
| В               |                  |              | I               |                  |              |
| С               |                  |              | J               |                  |              |
| D               |                  |              | К               |                  |              |
| E               |                  |              | L               |                  |              |
| F               |                  |              | М               |                  |              |
| G               |                  |              |                 | 1                |              |