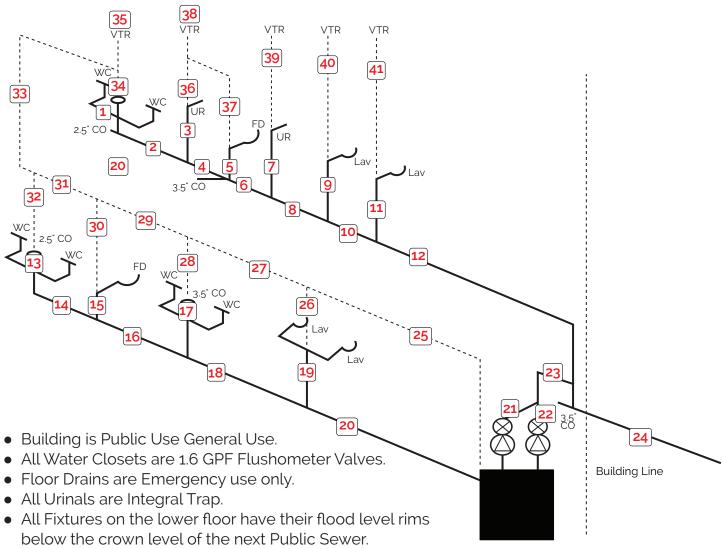

• Sewage Pumps operate alternately and independently but not simultaneously. Each pump discharges 20 GPM.

| Pipe<br>Section | Fixture<br>Units | Pipe<br>Size |
|-----------------|------------------|--------------|-----------------|------------------|--------------|-----------------|------------------|--------------|-----------------|------------------|--------------|
| 1               |                  |              | 13              |                  |              | 25              |                  |              | 37              |                  |              |
| 2               |                  |              | 14              |                  |              | 26              |                  |              | 38              |                  |              |
| 3               |                  |              | 15              |                  |              | 27              |                  |              | 39              |                  |              |
| 4               |                  |              | 16              |                  |              | 28              |                  |              | 40              |                  |              |
| 5               |                  |              | 17              |                  |              | 29              |                  |              | 41              |                  |              |
| 6               |                  |              | 18              |                  |              | 30              |                  |              |                 |                  |              |
| 7               |                  |              | 19              |                  |              | 31              |                  |              | -               |                  |              |
| 8               |                  |              | 20              |                  |              | 32              |                  |              |                 |                  |              |
| 9               |                  |              | 21              |                  |              | 33              |                  |              | -               |                  |              |
| 10              |                  |              | 22              |                  |              | 34              |                  |              |                 |                  |              |
| 11              |                  |              | 23              |                  |              | 35              |                  |              |                 |                  |              |
| 12              |                  |              | 24              |                  |              | 36              |                  |              |                 |                  |              |