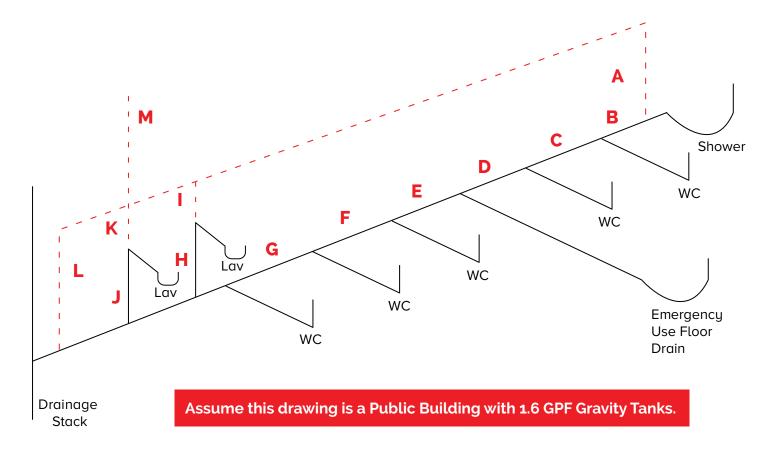

| Pipe Section | Pipe Size | Pipe Section | Pipe Size |
|--------------|-----------|--------------|-----------|
| Α            |           | Н            |           |
| В            |           | I            |           |
| С            |           | J            |           |
| D            |           | К            |           |
| E            |           | L            |           |
| F            |           | М            |           |
| G            |           |              |           |